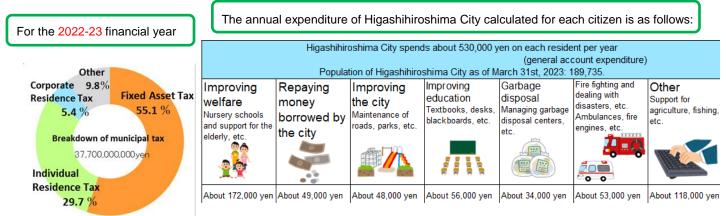

## Your municipal tax helps to support Higashihiroshima City

The municipal tax paid by the citizens of Higashihiroshima City makes up 36% of the city's income. Municipal tax enables local government services such as welfare provision, roads, education, garbage disposal, measures against disasters, etc. Please be sure to pay your tax by the payment date.