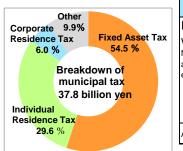

### Your municipal tax helps to support Higashihiroshima City

The municipal tax paid by the citizens of Higashihiroshima City makes up 36% of the city's income. Municipal tax enables local government services such as welfare provision, roads, education, garbage disposal, measures against disasters, etc. Please be sure to pay your tax by the payment date.