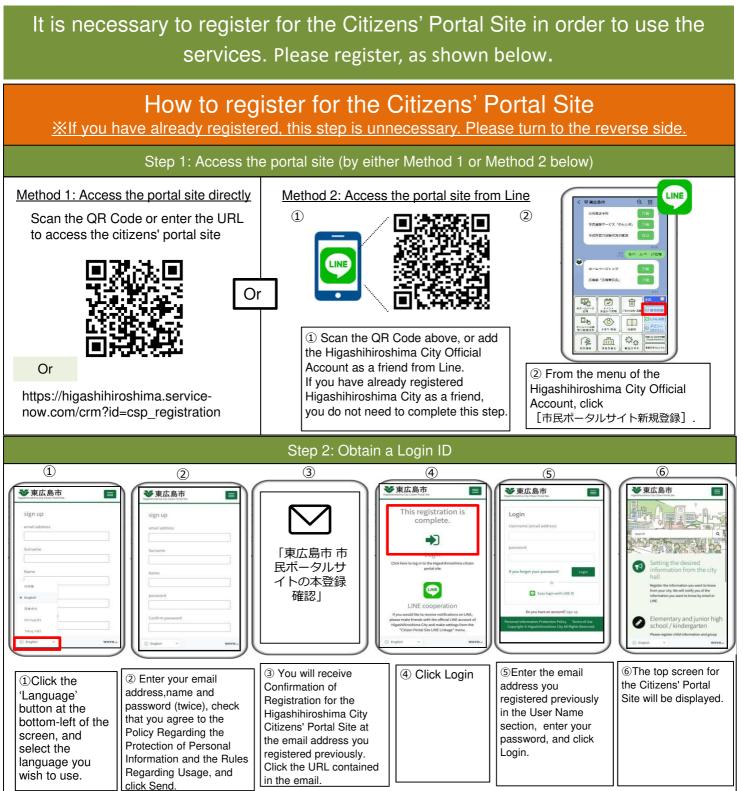

## Disaster prevention information from the Citizens' Portal Site $\sim$ How to set the area where you live, and the types of danger for which you wish to receive notifications $\sim$

By registering the area where you live, and the types of danger for which you wish to receive notifications, you will be able to receive disaster prevention information that applies to you. How to register is shown below. In the initial settings, all citizens who register with the Citizens' Portal Site receive disaster prevention notifications for the whole city. If you do not wish to receive these notifications, please change the settings.