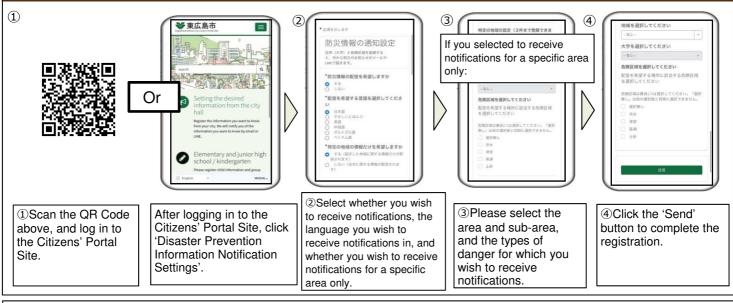

## How to set disaster prevention information notifications

(Details regarding settings)

- Disaster prevention information will be sent in the language you have registered. If you have chosen 'No' in Question 1 (you do not wish to receive notifications), no notifications will be sent to you.
- If you have chosen 'No' in Question 3 (you wish to receive only notifications for a specific area), you can register up to three areas. (You can also register just one area.)
- For the 'types of danger' in ③, please select all of the types of danger that may be relevant (for your house, etc.), and for which you wish to receive disaster prevention notifications.
- For details of whether a certain type of danger may be relevant to you, please check the hazard map available on the

Higashihiroshima City website.

· If there are no dangers that apply to you, or if you do not know if there are dangers on your area, please select 'No selection'.